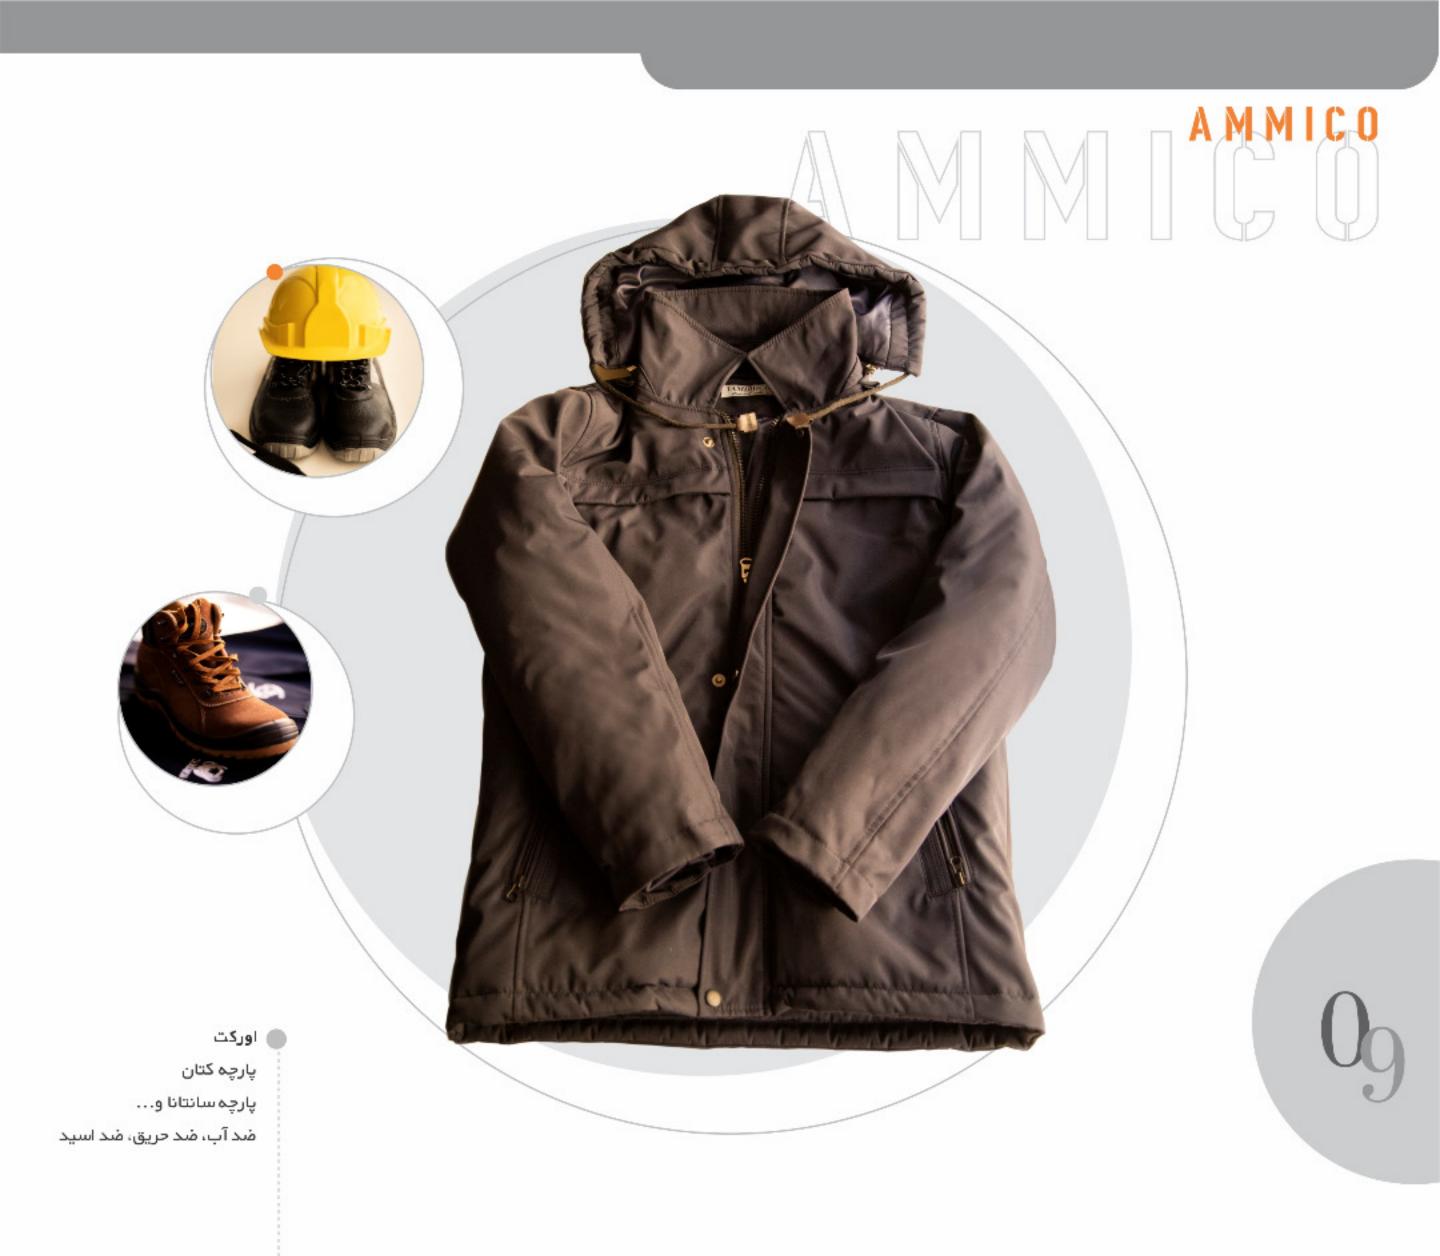

(سیب سبز سلامت از سازمان غذا و دارو، اداره کل تجهیزات پزشکی و اخذ گواهینامه ایزو ۱۳۴۸۵ از IMQ ایتالیا)

U

**ٰ کاپشن پاییزہ** پارچہ کتان پارچہ سانتانا دو لایہ ضد آب